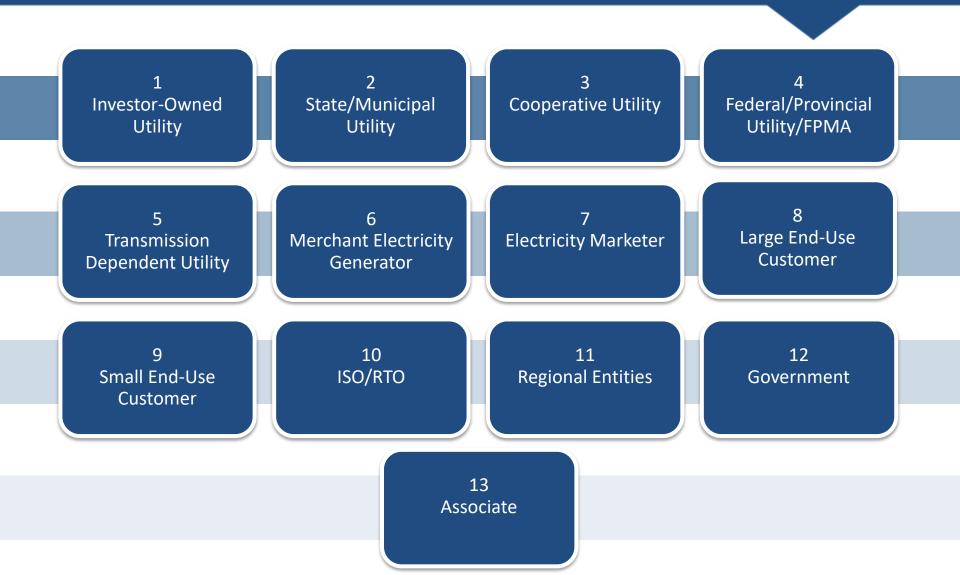

tary
- Elects members to Member Representatives
   Committee
- Elects members to standing committees

# Registered Ballot Body

- Voluntary
- Votes on standards
- Votes for Standards Committee representatives

### NERC Compliance Registry

 Mandatory for entities with responsibilities for compliance with mandatory and enforceable standards









#### **Member Roles and Responsibilities**

### Membership

- Voluntary
- Elects members to Member Representatives
   Committee
- Elects members to standing committees

#### Registered Ballot Body

- Voluntary
- Votes on standards
- Votes for Standards Committee representatives

### NERC Compliance Registry

 Mandatory for entities with responsibilities for compliance with mandatory and enforceable standards



#### **NERC Membership Sectors**





#### **Ballot Body Roles and Responsibilities**

#### Membership

- Voluntary
- Elects members to Member Representatives
   Committee
- Elects members to standing committees

## Registered Ballot Body

- Voluntary
- Votes on standards
- Votes for Standards Committee representatives

### NERC Compliance Registry

 Mandatory for entities with responsibilities for compliance with mandatory and enforceable standards



#### **Registered Ballot Body Segments**





#### **Segments vs. Sectors**

| Membership Sectors                                                                                                 | RBB Segments                                                                                                           |
|-----------------------------------------------------------