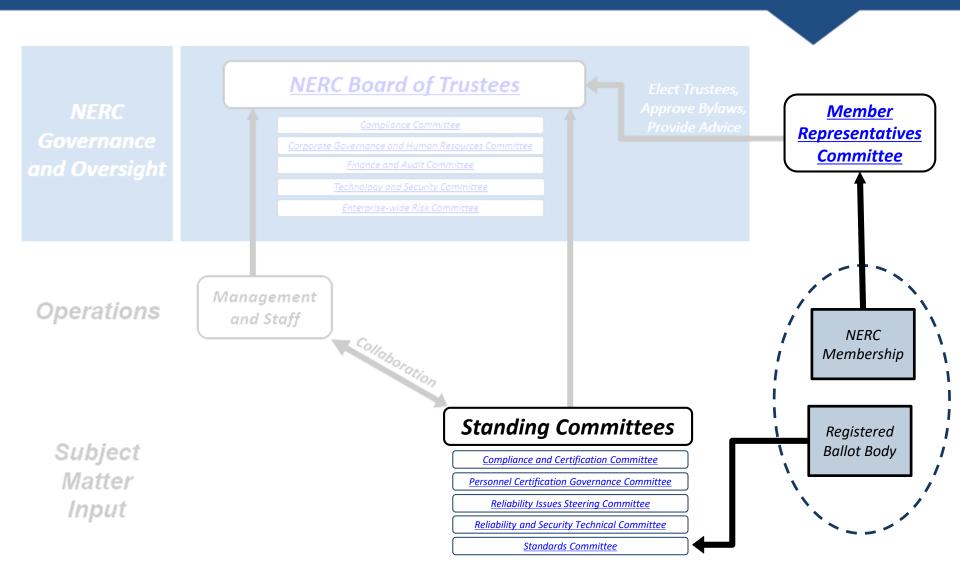

|
| 1 NERC membership per entity (any qualified Sector)                                                                | 1 RBB membership per qualifying segment per entity                                                                     |
| Designed to allow all members to have a voice in NERC's governance                                                 | Designed to provide for fairness, balance, and lack of dominance in standards voting                                   |
| Governance-related issues/perspectives more likely to be shared by entities with the same organizational structure | Standards-related issues/perspectives more likely to be shared by entities performing same functional responsibilities |



## Roles of MRC and Standing Committees





#### Join NERC as a Member

- Complete Membership Application on <u>ERO Portal</u>
- More information: <a href="https://www.nerc.com/gov/Pages/Members.aspx">https://www.nerc.com/gov/Pages/Members.aspx</a>
- Questions: nercmembership@nerc.net

#### Join the Registered Ballot Body

- Complete application on SBS (<u>SBS</u> Tutorial)
- More information: <a href="https://www.nerc.com/pa/Stand/Pages/Balloting.aspx">https://www.nerc.com/pa/Stand/Pages/Balloting.aspx</a>
- Questions: <u>ballotadmin@nerc.net</u>

#### Observe a Committee

- Committees: <a href="https://www.nerc.com/comm/Pages/default.aspx">https://www.nerc.com/comm/Pages/default.aspx</a>
- Nerc.com Calendar <a href="https://www.nerc.com/Pages/Calendar.aspx">https://www.nerc.com/Pages/Calendar.aspx</a>