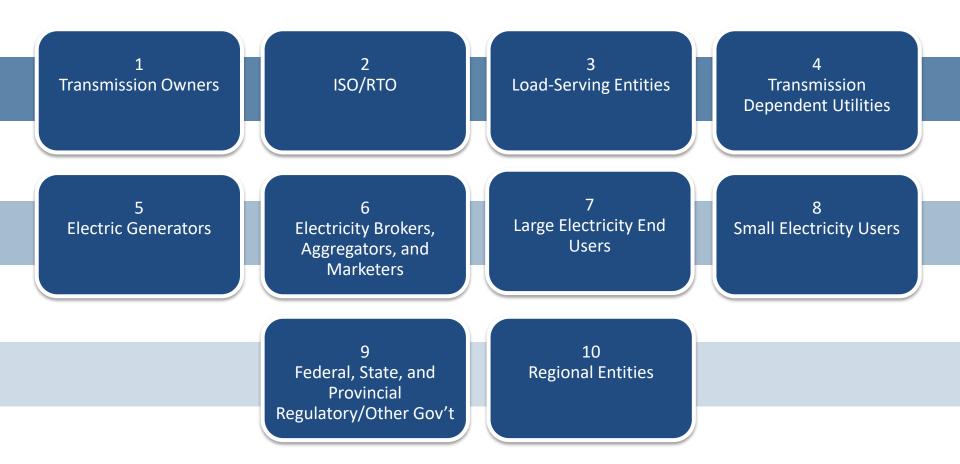

#### **Registered Ballot Body Segments**

#### **Segments vs. Sectors**

| Membership Sectors                                                                                                 | RBB Segments                                                                                                           |
|--------------------------------------------------------------------------------------------------------------------|------------------------------------------------------------------------------------------------------------------------|
| Defined in Bylaws                                                                                                  | Defined in Rules of Procedure                                                                                          |
| 13 sectors, reflects industry ownership/organization structures                                                    | 10 segments, reflects activities/roles on the modern BPS                                                               |
| Vote on matters involving NERC's governance                                                                        | Vote on draft Reliability Standards                                                                                    |
| 1 NERC membership per entity (any qualified Sector)                                                                | 1 RBB membership per qualifying segment per entity                                                                     |
| Designed to allow all members to have a voice in NERC's governance                                                 | Designed to provide for fairness, balance, and lack of dominance in standards voting                                   |
| Governance-related issues/perspectives more likely to be shared by entities with the same organizational structure | Standards-related issues/perspectives more likely to be shared by entities performing same functional responsibilities |